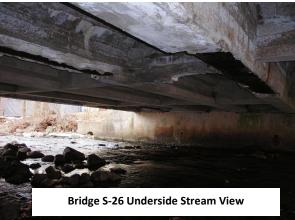

### Project:

The County is in the preliminary design phase for the reconstruction of Bridge S-26, carrying Stillwater Road (CR 521) over Swartswood Creek in Stillwater Township. Bridge S-26 is a 48-ft, single span steel girder structure founded on cast in place concrete abutments.