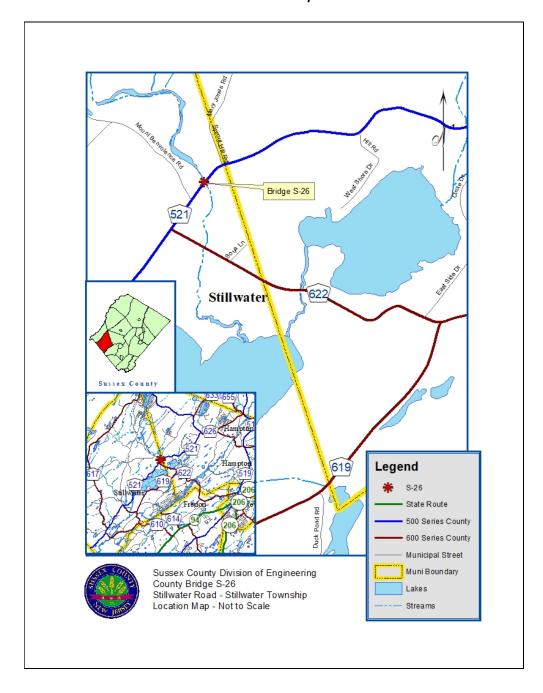

e up to three weekdays with traffic impacts expected between 7:00 AM and 4:00 PM each day.

- Thursday August 4 Monday August 8
- Schedule subject to change pending weather conditions and unforeseen circumstances.

### **Contact Information:**

For more information regarding this Traffic Advisory or the Bridge S-26 reconstruction project, please contact Susan Delmar at the Sussex County Division of Engineering by phone at 973-579-0430 extension 1339 or by email at sdelmar@sussex.nj.us.









Bridge S-26 Geotechnical Soil Borings

DEPARTMENT OF ENGINEERING AND PLANNING
Division of Engineering
One Spring Street
Newton, New Jersey 07860
973-579-0430
dpw@sussex.nj.us
Matthew R. Sinke, P.E.

**Division Director/Assistant County Engineer** 

Distributed: July 25, 2022

#### **Location Map**