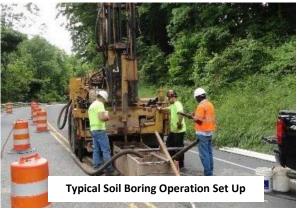

Therefore, a truck mounted drilling rig (see photo) will be mobilized at this location to conduct a geotechnical investigation.