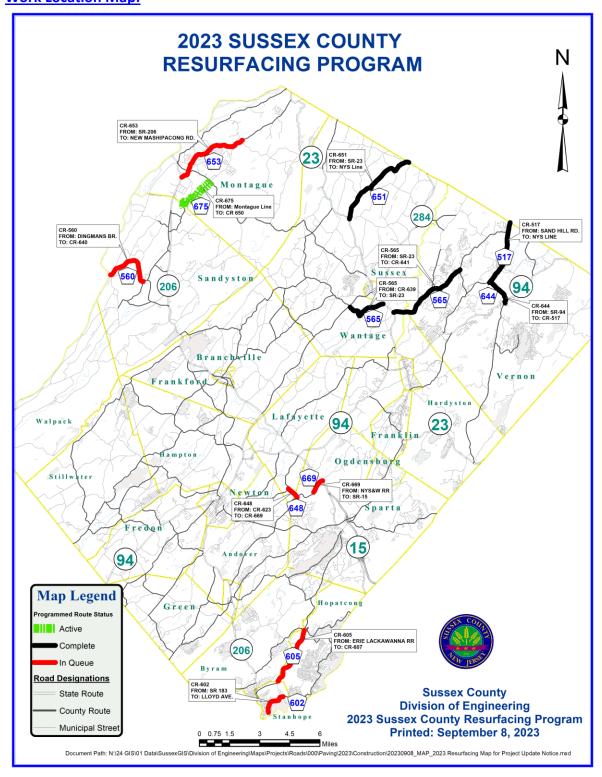

#### **MILLING & PAVING:**

- ✓ Jul. 11-13: CR 565 Lewisburg Rd *-complete*
- ✓ Jul. 14-26: CR 565 Glenwood-Martin Station Rd -complete
- ✓ Jul. 27-Aug. 8: CR 651 Clove Creamery-Unionville Rd -complete
- ✓ Aug. 9-14: CR 644 Vernon Crossing Rd -complete
- ✓ Aug. 9-21: CR 517 Vernon-Glenwood Rd -complete
- Sep. 5-8: CR 675 Montague New Rd -active
- Sep. 11-14: CR 560 Tuttles Corner-Dingmans Rd
- o Sep. 18-25: CR 653 Montague Clove Rd
- o Sep. 27-28: CR 669 Houses Corner Rd
- Oct. 2-3: CR 648 Sunset Inn-Limecrest Rd
- o Oct. 9-13: CR 605 Old Stanhope Rd
- Oct. 17-18: CR 602 Stanhope-Hopatcong Rd\*

### **STRIPING & PAVEMENT MARKINGS:**

- ✓ Jul. 17-Sep 6: CR 565 Lewisburg Rd -complete
- ✓ Jul. 31-Sep 6: CR 565 Glenwood-Martin Station Rd -complete
- ✓ Aug. 10-Sep 6: CR 651 Clove Creamery-Unionville Rd -complete
- ✓ Aug. 17-Sep 6: CR 644 Vernon Crossing Rd -complete
- Aug. 28-XX: CR 517 Vernon-Glenwood Rd -active
- o Sep. 11-12: CR 675 Montague New Rd
- Sep. 18-19: CR 560 Tuttles Corner-Dingmans Rd
- o Sep. 27-28: CR 653 Montague Clove Rd
- Oct. 2-3: CR 669 Houses Corner Rd
- o Oct. 5-6: CR 648 Sunset Inn-Limecrest Rd
- o Oct. 16-17: CR 605 Old Stanhope Rd
- Oct. 19-20: CR 602 Stanhope-Hopatcong Rd