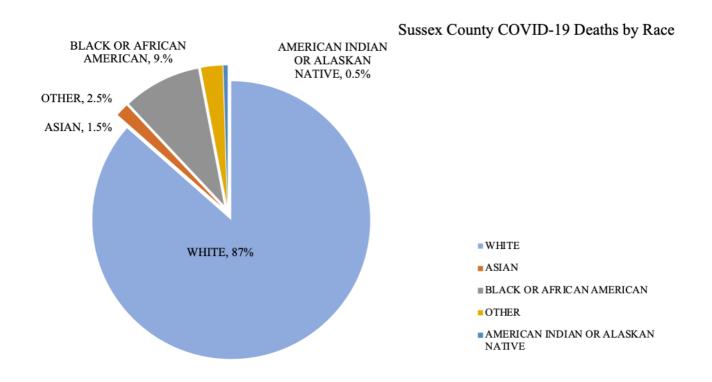

#### Sussex County COVID-19 Deaths by Gender

Table 8: Sussex County COVID-19 Deaths by Race

| Race                              | Count | Percentage |
|-----------------------------------|-------|------------|
| AMERICAN INDIAN OR ALASKAN NATIVE | 1     | 0.5%       |
| ASIAN                             | 5     | 1.5%       |
| BLACK OR AFRICAN AMERICAN         | 26    | 9%         |
| OTHER                             | 7     | 2.5%       |
| WHITE                             | 252   | 87%        |

# Figure 9: Sussex County COVID-19 Deaths by Race

Figure 10: Sussex County COVID-19 Deaths by Age Group

Table 9: Sussex County COVID-19 Cases by Outcome - 04/22/2021

| Total Number of Cases |
|-----------------------|-----------------------|-----------------------|-----------------------|
|                       | Recovered             | Deceased              | Under Investigation   |
| 13,875                | 12,581                | 291                   | 1,003                 |