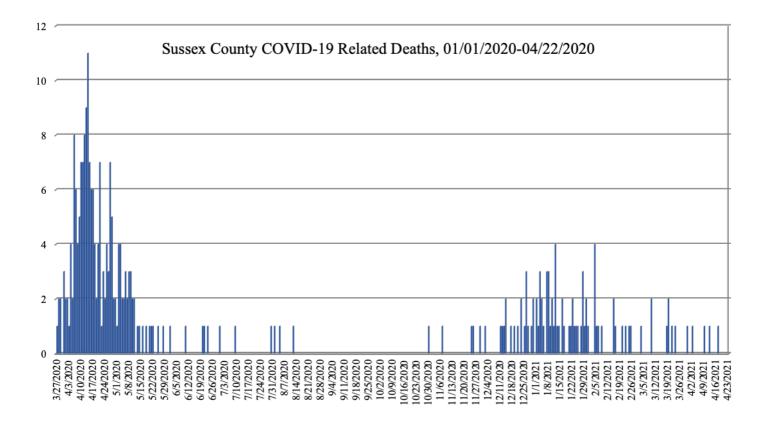

Figure 6: Sussex County COVID-19 Deaths by Municipality

Figure 7: Sussex County COVID-19 Related Death Cases by Date of Death

Table 7: Sussex County COVID-19 Deaths by Gender

| Gender | Count | Percentage |
|--------|-------|------------|
| Female | 132   | 45.5%      |
| Male   | 159   | 54.5%      |