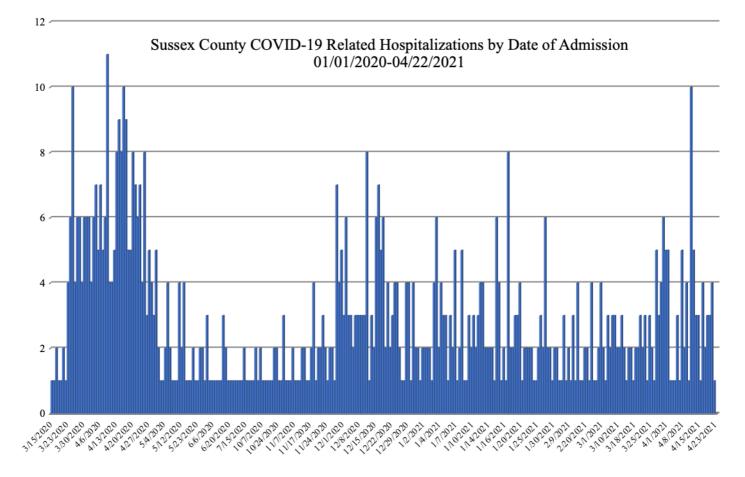

Figure 6: Sussex County COVID-19 Deaths by Municipality

Figure 7: Sussex County COVID-19 Related Death Cases by Date of Death

Table 7: Sussex County COVID-19 Deaths by Gender

| Gender | Count | Percentage |
|--------|-------|------------|
| Female | 132   | 45.5%      |
| Male   | 159   | 54.5%      |