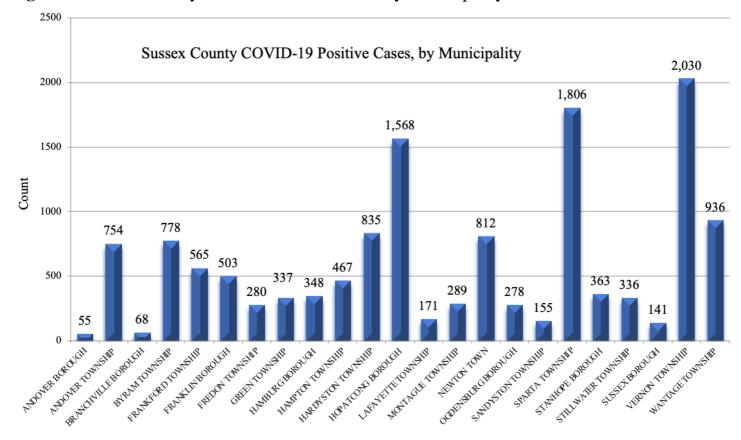

# **Table 1:** Sussex County Total COVID-19 Cases by Municipality

| Communicable Disease Reporting and<br>Surveillance System<br>CDRSS STATISTICS REPORT<br>DATE FOR REPORT<br>FROM 01/01/2020 TO 04/22/2021<br>GROUP BY: TOTAL CASES BY MUNICIPATILTY | 04/23/2021<br>New Jensy Department of Health |
|------------------------------------------------------------------------------------------------------------------------------------------------------------------------------------|----------------------------------------------|
|                                                                                                                                                                                    | COUNT                                        |
| MUNICIPALITY: ANDOVER BOROUGH                                                                                                                                                      | 55                                           |
| MUNICIPALITY: ANDOVER TOWNSHIP                                                                                                                                                     | 754                                          |
| MUNICIPALITY: BRANCHVILLE BOROUGH                                                                                                                                                  | 68                                           |
| MUNICIPALITY: BYRAM TOWNSHIP                                                                                                                                                       | 778                                          |
| MUNICIPALITY: FRANKFORD TOWNSHIP                                                                                                                                                   | 565                                          |
| MUNICIPALITY: FRANKLIN BOROUGH                                                                                                                                                     | 503                                          |
| MUNICIPALITY: FREDON TOWNSHIP                                                                                                                                                      | 280                                          |
| MUNICIPALITY: GREEN TOWNSHIP                                                                                                                                                       | 337                                          |
| MUNICIPALITY: HAMBURG BOROUGH                                                                                                                                                      | 348                                          |
| MUNICIPALITY: HAMPTON TOWNSHIP                                                                                                                                                     | 467                                          |
| MUNICIPALITY: HARDYSTON TOWNSHIP                                                                                                                                                   | 835                                          |
| MUNICIPALITY: HOPATCONG BOROUGH                                                                                                                                                    | 1,568                                        |
| MUNICIPALITY: LAFAYETTE TOWNSHIP                                                                                                                                                   | 171                                          |
| MUNICIPALITY: MONTAGUE TOWNSHIP                                                                                                                                                    | 289                                          |
| MUNICIPALITY: NEWTON TOWN                                                                                                                                                          | 812                                          |
| MUNICIPALITY: OGDENSBURG BOROUGH                                                                                                                                                   | 278                                          |
| MUNICIPALITY: SANDYSTON TOWNSHIP                                                                                                                                                   | 155                                          |
| MUNICIPALITY: SPARTA TOWNSHIP                                                                                                                                                      | 1,806                                        |
| MUNICIPALITY: STANHOPE BOROUGH                                                                                                                                                     | 363                                          |
| MUNICIPALITY: STILLWATER TOWNSHIP                                                                                                                                                  | 336                                          |
| MUNICIPALITY: SUSSEX BOROUGH                                                                                                                                                       | 141                                          |
| MUNICIPALITY: VERNON TOWNSHIP                                                                                                                                                      | 2,030                                        |
| MUNICIPALITY: WANTAGE TOWNSHIP                                                                                                                                                     | 936                                          |
|                                                                                                                                                                                    | 40.075                                       |
| TOTAL CASES:                                                                                                                                                                       | 13,875                                       |

Figure 1: Sussex County Total COVID-19 Cases by Municipality

Figure 2: Sussex County Positive COVID-19 Cases by Reported Date

Table 2: Sussex County Positive COVID-19 Cases by Gender

| Gender | Count | Percentage |
|--------|-------|------------|
| Female | 7,006 | 50.5%      |
| Male   | 6,869 | 49.5%      |