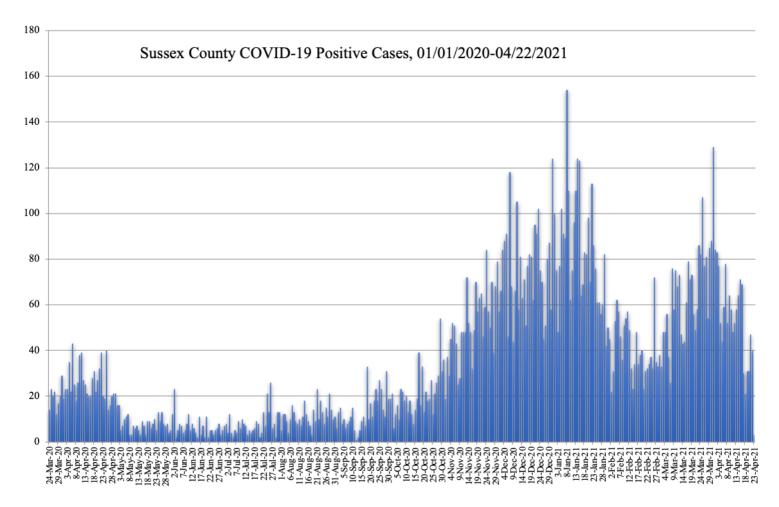

Figure 1: Sussex County Total COVID-19 Cases by Municipality

Figure 2: Sussex County Positive COVID-19 Cases by Reported Date

Table 2: Sussex County Positive COVID-19 Cases by Gender

| Gender | Count | Percentage |
|--------|-------|------------|
| Female | 7,006 | 50.5%      |
| Male   | 6,869 | 49.5%      |