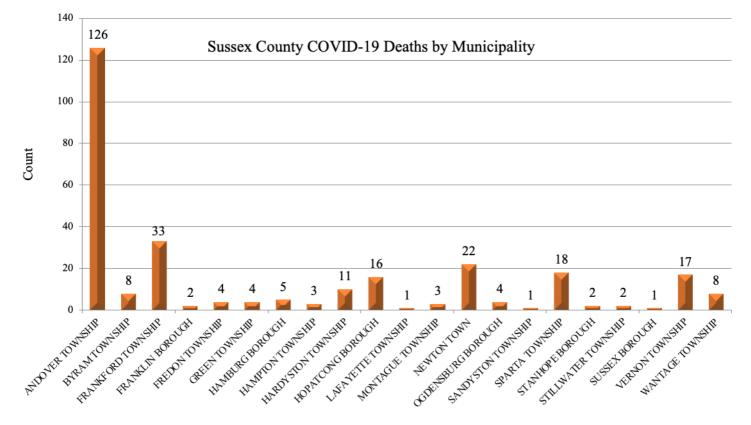

#### d CDRSS STATISTICS REPORT DATE FOR REPORT FROM 01/01/2020 TO 04/22/2021 GROUP BY: DEATHS BY MUNICIPATILTY

|                                   |                    | COUNT |
|-----------------------------------|--------------------|-------|
| MUNICIPALITY: ANDOVER TOWNSHIP    |                    | 126   |
| MUNICIPALITY: BYRAM TOWNSHIP      |                    | 8     |
| MUNICIPALITY: FRANKFORD TOWNSHIP  |                    | 33    |
| MUNICIPALITY: FRANKLIN BOROUGH    |                    | 2     |
| MUNICIPALITY: FREDON TOWNSHIP     |                    | 4     |
| MUNICIPALITY: GREEN TOWNSHIP      |                    | 4     |
| MUNICIPALITY: HAMBURG BOROUGH     |                    | 5     |
| MUNICIPALITY: HAMPTON TOWNSHIP    |                    | 3     |
| MUNICIPALITY: HARDYSTON TOWNSHIP  |                    | 11    |
| MUNICIPALITY: HOPATCONG BOROUGH   |                    | 16    |
| MUNICIPALITY: LAFAYETTE TOWNSHIP  |                    | 1     |
| MUNICIPALITY: MONTAGUE TOWNSHIP   |                    | 3     |
| MUNICIPALITY: NEWTON TOWN         |                    | 22    |
| MUNICIPALITY: OGDENSBURG BOROUGH  |                    | 4     |
| MUNICIPALITY: SANDYSTON TOWNSHIP  |                    | 1     |
| MUNICIPALITY: SPARTA TOWNSHIP     |                    | 18    |
| MUNICIPALITY: STANHOPE BOROUGH    |                    | 2     |
| MUNICIPALITY: STILLWATER TOWNSHIP |                    | 2     |
| MUNICIPALITY: SUSSEX BOROUGH      |                    | 1     |
| MUNICIPALITY: VERNON TOWNSHIP     |                    | 17    |
| MUNICIPALITY: WANTAGE TOWNSHIP    |                    | 8     |
|                                   | TOTAL FOR PAT DIED | 291   |

Figure 6: Sussex County COVID-19 Deaths by Municipality

Figure 7: Sussex County COVID-19 Related Death Cases by Date of Death

Table 7: Sussex County COVID-19 Deaths by Gender

| Gender | Count | Percentage |
|--------|-------|------------|
| Female | 132   | 45.5%      |
| Male   | 159   | 54.5%      |