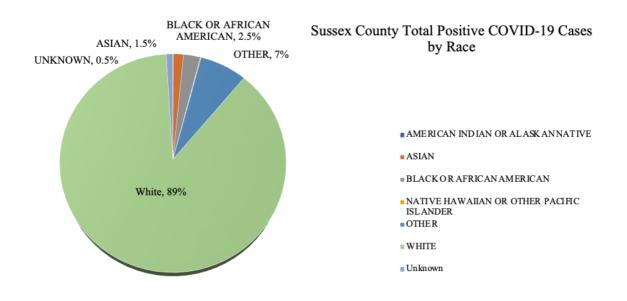

Figure 3: Sussex County Positive COVID-19 Cases by Gender

Table 3: Sussex County Positive COVID-19 Cases by Race

| Race                                      | Count  | Percentage |
|-------------------------------------------|--------|------------|
| AMERICAN INDIAN OR ALASKAN NATIVE         | 15     | 0.1%       |
| ASIAN                                     | 201    | 1.5%       |
| BLACK OR AFRICAN AMERICAN                 | 313    | 2.5%       |
| NATIVE HAWAIIAN OR OTHER PACIFIC ISLANDER | 7      | 0.1%       |
| OTHER                                     | 982    | 7%         |
| WHITE                                     | 12,320 | 89%        |
| UNKNOWN                                   | 37     | 0.5%       |