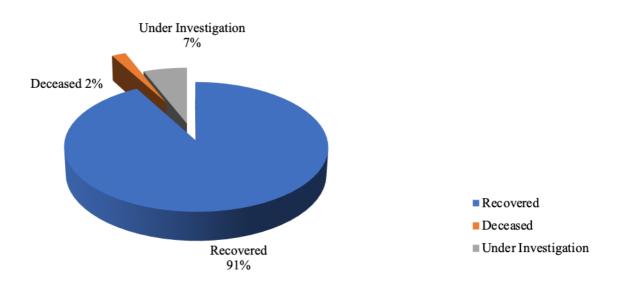

# Figure 9: Sussex County COVID-19 Deaths by Race

Figure 10: Sussex County COVID-19 Deaths by Age Group

Table 9: Sussex County COVID-19 Cases by Outcome - 04/22/2021

| Total Number of Cases |
|-----------------------|-----------------------|-----------------------|-----------------------|
|                       | Recovered             | Deceased              | Under Investigation   |
| 13,875                | 12,581                | 291                   | 1,003                 |

Figure 12: Sussex County COVID-19 Cases by Outcome

Sussex County COVID-19 By Outcome

\_END\_ April 23, 2021