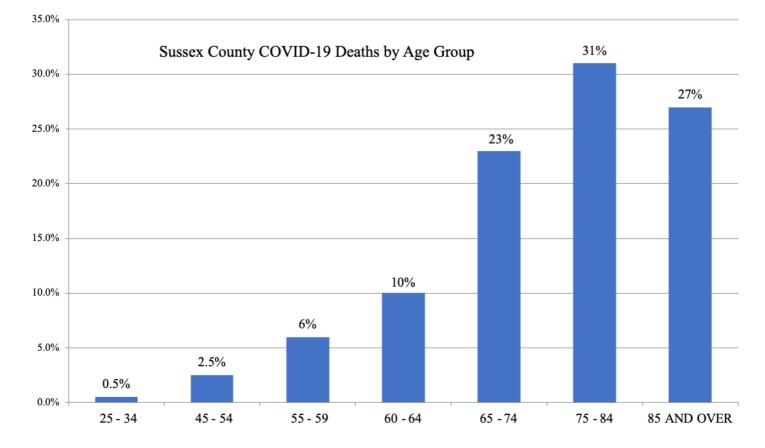

# Figure 9: Sussex County COVID-19 Deaths by Race

Figure 10: Sussex County COVID-19 Deaths by Age Group

Table 9: Sussex County COVID-19 Cases by Outcome - 04/22/2021

| Total Number of Cases |
|-----------------------|-----------------------|-----------------------|-----------------------|
|                       | Recovered             | Deceased              | Under Investigation   |
| 13,875                | 12,581                | 291                   | 1,003                 |