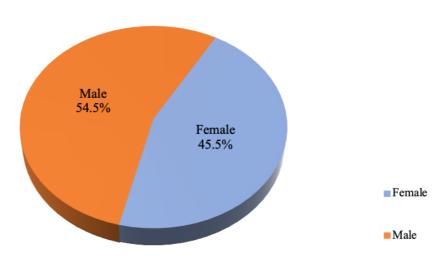

Figure 6: Sussex County COVID-19 Deaths by Municipality

Figure 7: Sussex County COVID-19 Related Death Cases by Date of Death

Table 7: Sussex County COVID-19 Deaths by Gender

| Gender | Count | Percentage |
|--------|-------|------------|
| Female | 132   | 45.5%      |
| Male   | 159   | 54.5%      |

# Figure 8: Sussex County COVID-19 Deaths by Gender

#### Sussex County COVID-19 Deaths by Gender

Table 8: Sussex County COVID-19 Deaths by Race

| Race                              | Count | Percentage |
|-----------------------------------|-------|------------|
| AMERICAN INDIAN OR ALASKAN NATIVE | 1     | 0.5%       |
| ASIAN                             | 5     | 1.5%       |
| BLACK OR AFRICAN AMERICAN         | 26    | 9%         |
| OTHER                             | 7     | 2.5%       |
| WHITE                             | 252   | 87%        |