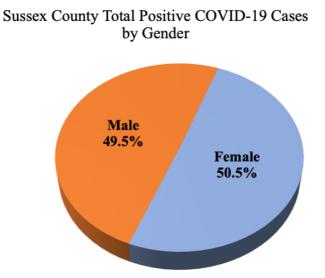

Figure 1: Sussex County Total COVID-19 Cases by Municipality

Figure 2: Sussex County Positive COVID-19 Cases by Reported Date

Table 2: Sussex County Positive COVID-19 Cases by Gender

| Gender | Count | Percentage |
|--------|-------|------------|
| Female | 7,006 | 50.5%      |
| Male   | 6,869 | 49.5%      |

Figure 3: Sussex County Positive COVID-19 Cases by Gender

Table 3: Sussex County Positive COVID-19 Cases by Race

| Race                                      | Count  | Percentage |
|-------------------------------------------|--------|------------|
| AMERICAN INDIAN OR ALASKAN NATIVE         | 15     | 0.1%       |
| ASIAN                                     | 201    | 1.5%       |
| BLACK OR AFRICAN AMERICAN                 | 313    | 2.5%       |
| NATIVE HAWAIIAN OR OTHER PACIFIC ISLANDER | 7      | 0.1%       |
| OTHER                                     | 982    | 7%         |
| WHITE                                     | 12,320 | 89%        |
| UNKNOWN                                   | 37     | 0.5%       |