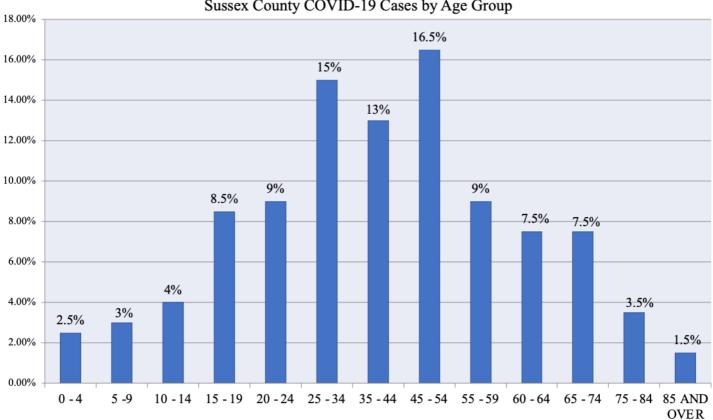

# Figure 5: Sussex County Positive COVID-19 Cases by Age Group

Sussex County COVID-19 Cases by Age Group

Table 5: Sussex County COVID-19 Deaths by Municipality, 01/01/2020 - 04/22/2021

Communicable Disease Reporting and Surveillance System