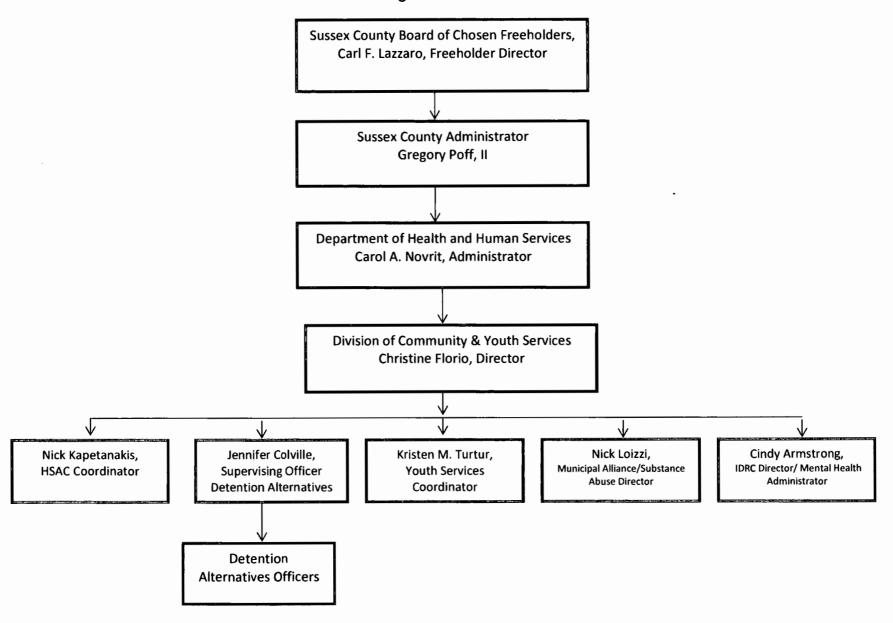

|  |

Legend

SCP - State Community Partnership

FC - Family Court

JDAI – Juvenile Detention Alternatives Initiative

<sup>\*</sup> Staff is funded in whole or part through a JJC grant.

# Sussex County Division of Community and Youth Services Organizational Chart



# PLANNING PROCESS SUSSEX County

#### **Instructions**

This section will allow you to describe to the public your county's planning process regarding identifying the needs of youth in your county. Your answers to each of the following questions should describe your county's planning process, not the results/outcome of the planning process. Answer all questions using this form.

1. List the County Youth Services Commission meetings held in 2017:

January 18-Youth Services Commission meeting

January 3, 17, 25-Youth Services Commission sub-committees meetings

February 15-Youth Services Commission meting

February 7, 21, 22-Youth Services Commission sub-committees meetings

March 15-Youth Services Commission meeting

March 7, 21, 22-Youth Services Commission sub-committees meetings

Apri