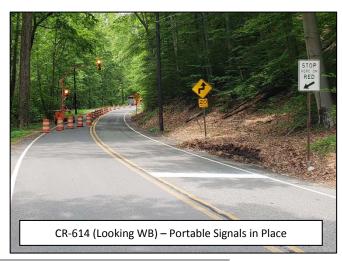

## **Advisory:**

Due to the failure of the roadway embankment along the eastbound shoulder of CR-614 (a.k.a. Paulinskill Lake Road) at MM 0.63, the eastbound travel lane is closed to traffic. Traffic flow through the area is being controlled utilizing temporary traffic signals to maintain a two-way, single-lane work zone until the slope restoration work is completed.