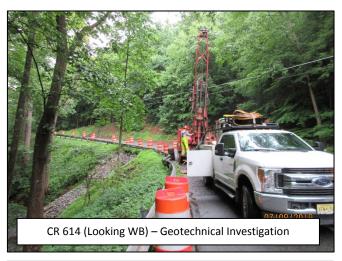

#### **Actions Taken:**

- ✓ May 31, 2019: Closure of CR-614 Eastbound and Deployment of Temporary Traffic Signals - Complete
- ✓ June 12, 2019: Authorization to repair the failed slope in an expedited manner granted by the Sussex County Board of Chosen Freeholders Complete
- ✓ July 2019: Survey work and Geotechnical Investigation Complete
- August 2019: Preliminary design and engineering study -Complete
- ✓ September/October 2019: Final design work and NJDEP permit application preparation and submission *Complete*
- ✓ October 8, 2019: Quote solicitation for slope restoration work out to contractors *Complete*