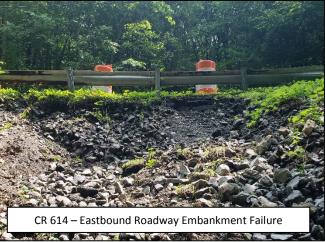

## **Advisory:**

Due to the failure of the roadway embankment along the eastbound shoulder of CR-614 (a.k.a. Paulinskill Lake Road) at MM 0.63, the eastbound travel lane is closed to traffic. Traffic flow through the area is being controlled utilizing temporary traffic signals to maintain a two-way, single-lane work zone until the slope restoration work is completed.