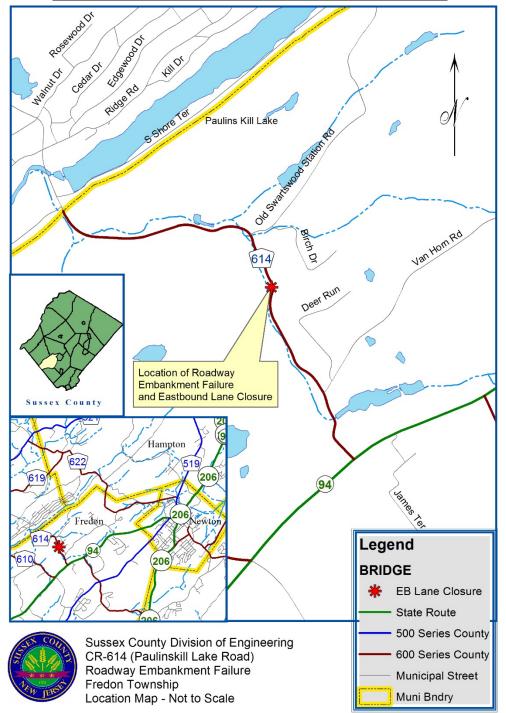

## **Project:**

Slope Restoration of CR 614 at MM 0.63

# **Facility:**

County Route 614 (a.k.a. Paulinskill Lake Road)

## **Advisory:**

Due to the failure of the roadway embankment along the eastbound shoulder of CR-614 (a.k.a. Paulinskill Lake Road) at MM 0.63, the eastbound travel lane is closed to traffic. Traffic flow through the area is being controlled utilizing temporary traffic signals to maintain a two-way, single-lane work zone until the slope restoration work is completed.