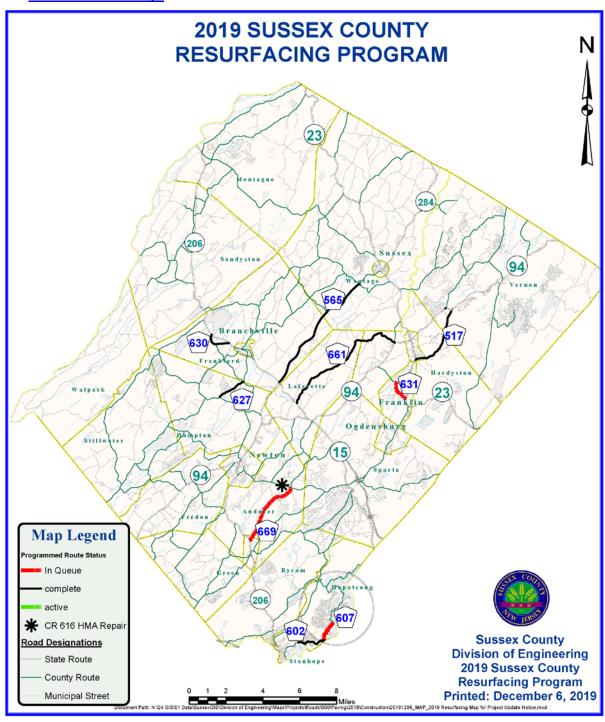

# 2019 Sussex County Resurfacing Program Distributed: Dec. 6, 2019 Work Location Map:

#### **MILLING & PAVING:**

- ✓ Sept. 9-16: CR 517 Rudetown Rd -complete
- ✓ Sept. 17-Oct. 4: CR 565 Ross's Corner Rd\* -complete
- ✓ Oct. 7-22: CR 661 Beaver Run Rd -complete
- ✓ Oct. 23-25: CR 630 Branchville Culvers Lake Rd -complete
- ✓ Oct. 28-Nov. 1: CR 602 Stanhope Hopatcong Rd complete
- ✓ Nov. 4-6: CR 627 Branchville Lawsons Corner Rd complete

#### **Deferred to Spring 2020:**

- o CR 631 Franklin Avenue
- CR 607 Lakeside Blvd/River Styx Rd\*
- o CR 669 Limecrest Rd
- o CR 616 Newton Sparta Rd\*