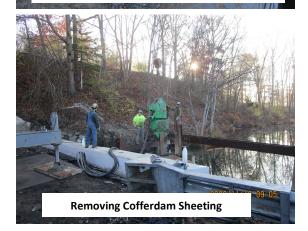

## **Construction Activities:**

- ✓ Install Soil Erosion & Sediment Control Measures Completed
- ✓ Install Cofferdam & Dewater *Completed*
- ✓ Clean & Restore Culvert Interior *Completed*
- ✓ Demolish Existing Culvert Headwalls *Completed*
- ✓ Construct Reinforced Concrete Culvert Headwalls -Completed
- Apply Stain Sealer to Exposed Concrete In Progress
- o Install Chain Link Fencing / Gates
- Landscape & Incidental Work Items In Progress