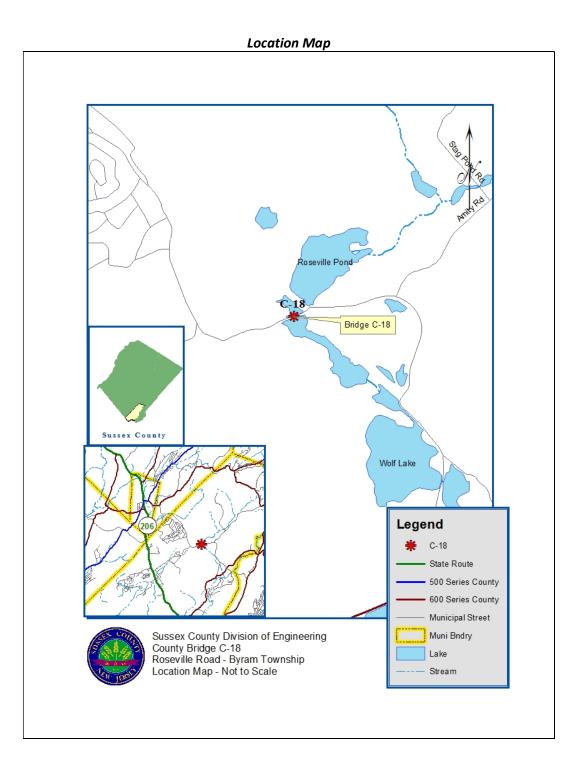

## **Rehabilitation of Bridge C-18**

Carrying Roseville Road over Wolf Lake Inlet, Byram Township

**Designer:** Genesis Engineering, LLC, Lafayette, NJ

<u>Contractor</u>: Awarded to Sparwick Contracting, Inc., Lafayette, NJ, for \$495,255.00