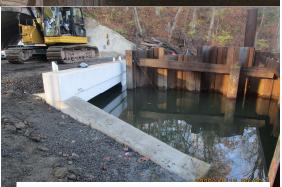

# Distributed: November 13, 2020

Historic Photo of Construction of Bridge C-18 and Roseville Tunnel

**Reconstructed Headwall and Wingwall** 

DEPARTMENT OF ENGINEERING AND PLANNING Division of Engineering One Spring Street Newton, New Jersey 07860 973-579-0430 <u>dpw@sussex.nj.us</u> Matthew R. Sinke, P.E. Division Director/Assistant County Engineer