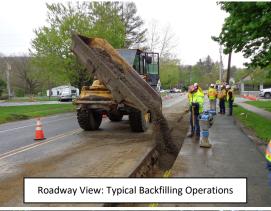

## **Construction Activities:**

- Excavation and removal of materials to the depth of 36" to 42" in the northbound lane.
- Place 4" HDPE force main within the trench area.
- Backfill trench with Dense Graded Aggregates compacted to 95%.
- Place HMA mix (19M64) in various layers to the surface.
- Milling and repaying of the northbound lane at a later date.