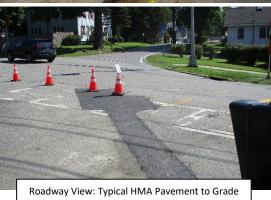

## **Construction Activities:**

- Excavation and removal of materials to the depth of 36" to 42" in the northbound lane.
- Place 4" HDPE force main within the trench area.
- Backfill trench with Dense Graded Aggregates compacted to 95%.
- Place HMA mix (19M64) in various layers to the surface.
- Milling and repaying of the northbound lane at a later date.