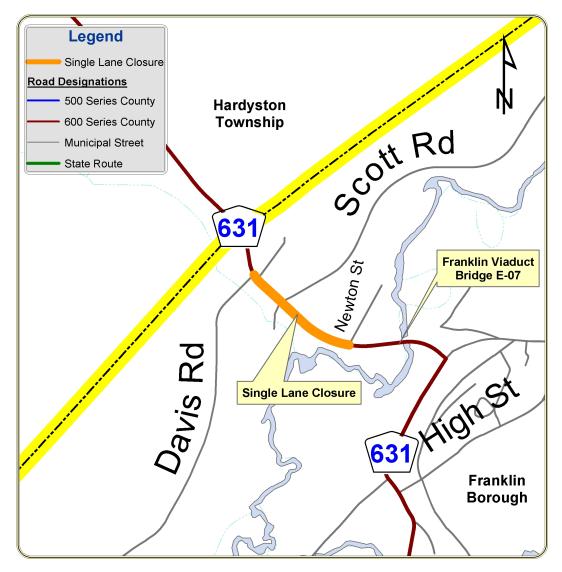

#### Locations are as follows:

 CR-631 (North Church Road) from Davis Road to Newton Street in Town of Franklin Borough

#### **Traffic Impacts:**

Construction will require a single lane, flagger-controlled closure between Davis Road and Newton Street during daytime hours. Delays expected.

# Map: CR-631 - Daily Road Closure

EP\_Docs(N:)/04Asset/01 Road/631/A\_A/Projects/2020 SCMUA Force Main/20210512\_PBL NTC\_CR631 Force Main Installation Project Public Notice