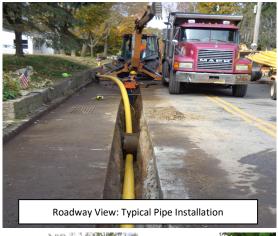

## **Construction Activities:**

- Excavation and removal of materials to the depth of 36" to 42" in the northbound lane.
- Place 4" HDPE force main within the trench area.
- Backfill trench with Dense Graded Aggregates compacted to 95%.
- Place HMA mix (19M64) in various layers to the surface.
- Milling and repaying of the northbound lane at a later date.