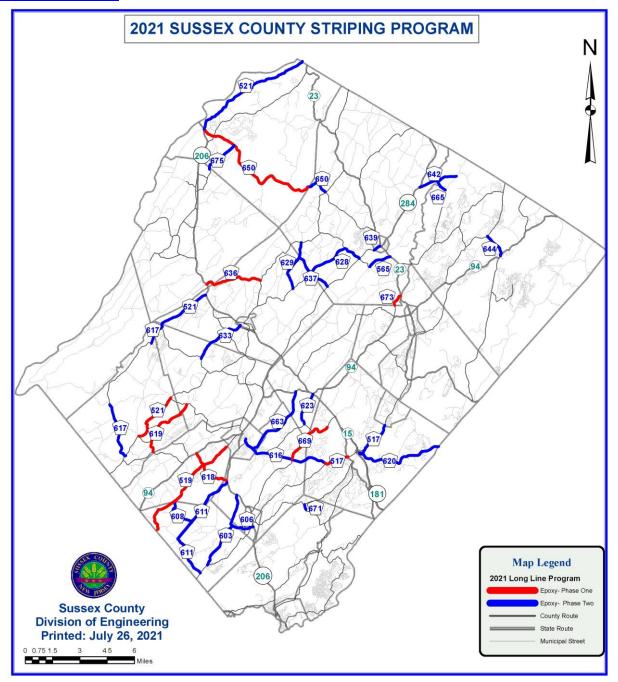

## **Phase One: COMPLETE**

- o CR 517 Sparta Munsons Corner Road
- o CR 519 Ridge Road
- CR 521 Montague River Road
- CR 618 Willows Road
- CR 619 Bellwood Creamery Middleville Road
- CR 619 Swartswood Lake East Side
- CR 636 Mattison School House Road 0
- CR 650 Deckertown Turnpike 0
- 0 CR 669 Limecrest Road
- CR 673 Blair Road

### **Phase Two: IN PROGRESS**

- o CR 517 Newton Sparta Road
- CR 521 Stillwater Myrtle Grove Road
- o CR 521 Mountain Road
- CR 521 Lake Owassa West Shore
- CR 565 Lewisburg Creamery Road 0
- CR 603 Springdale Flat Iron Farm Road 0
- CR 606 Andover Brighton Road 0
- CR 608 Shotwell Road 0
- CR 611 Kennedy Road
- CR 611 Springdale Tranquility Road

CR 611 Wolfs Corner Road

- CR 616 Newton Sparta Road
- CR 617 Stillwater Fairview Lake Road
- 0 CR 617 Mt. Benevolence Road
- 0 CR 617 Mountain Road
- CR 620 Sparta Munsons Corner Road 0
- CR 620 Sparta Hopewell Road 0
- CR 623 Sunset Inn Limecrest Road
- CR 628 Branchville Lewisburg Road
- CR 629 Wykertown Road
- 0 CR 633 Kemah Lake Road
- CR 635 Haggerty Road

- CR 639 Loomis Avenue CR 642 Owens Station Road
- CR 644 Vernon Glenwood Road

CR 637 Beemer Church Road

- CR 650 Deckertown Turnpike
- CR 663 Newton Branchville Junction Road
- o CR 665 Bassetts Bridge Road
- CR 671 Lee Hill Road 0
  - CR 675 Montague New Road