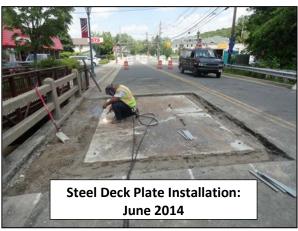

### **Advisory:**

In order to keep Bridge Q-06, which carries Main Street in Sparta, open to traffic until its scheduled replacement in 2022 it is necessary to re-secure existing steel deck plates. These steel deck plates were previously installed as a result of deterioration of the concrete bridge deck and steel beams.

#### **Construction Activities:**

- o Install traffic control devices, establish detour route, and close Bridge Q-06 / Main Street.
- Remove deteriorated asphalt over steel deck plates.
- Re-secure steel deck plates.
- Restore asphalt roadway.
- o Remove traffic control devices and reopen bridge/road.