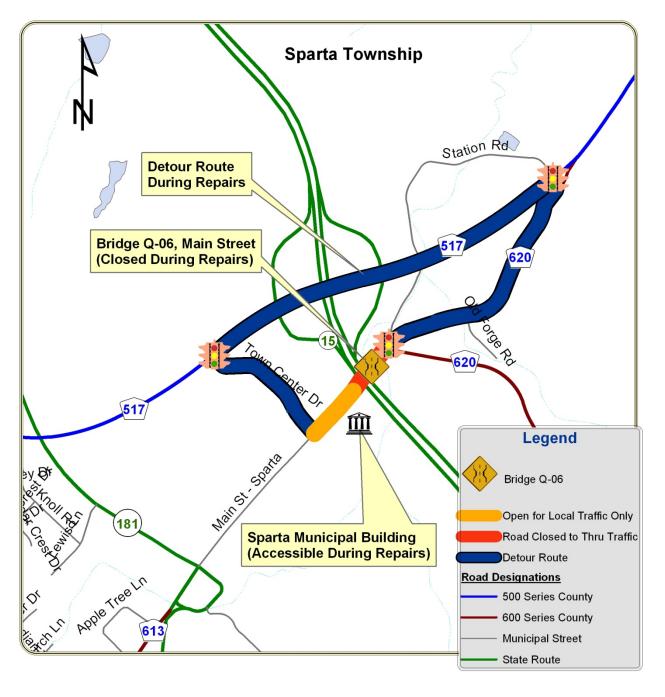

## **Road Closure & Traffic Impacts:**

 For the duration of work Bridge Q-06 will be closed and Main Street will be detoured via Town Center Drive, County Route 517, and County Route 620 (See attached detour map).

# **Detour Map**