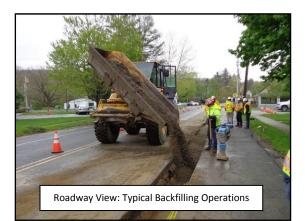

#### **Construction Activities:**

- Excavation and removal of materials to the depth of 36" to 42" in the northbound lane for approximately 7,200 LF.
- Place 6" plastic gas main within the trench area.
- Backfill trench with Dense Graded Aggregates compacted to a minimum of 95%.
- Place HMA mix (19M64) in various layers to the surface. •
- Restripe in areas disturbed by milling and paving if needed.
- Various Residential Gas Service installations