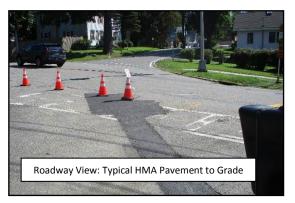

#### **Construction Activities:**

- Excavation and removal of materials to the depth of 36" to 42" in the northbound lane for approximately 7,200 LF.
- Place 6" plastic gas main within the trench area.
- Backfill trench with Dense Graded Aggregates compacted to a minimum of 95%.
- Place HMA mix (19M64) in various layers to the surface. •
- Restripe in areas disturbed by milling and paving if needed.
- Various Residential Gas Service installations