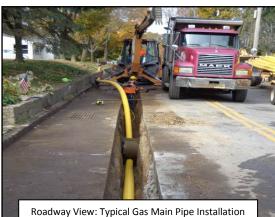

#### **Construction Activities:**

- Excavation and removal of materials to the depth of 36" to 42" in the northbound lane for approximately 7,200 LF.
- Place 6" plastic gas main within the trench area.
- Backfill trench with Dense Graded Aggregates compacted to a minimum of 95%.
- Place HMA mix (19M64) in various layers to the surface. •
- Restripe in areas disturbed by milling and paving if needed.
- Various Residential Gas Service installations