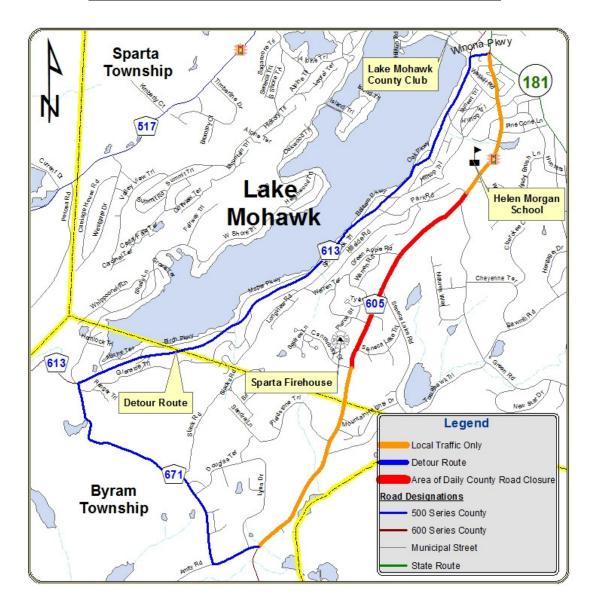

#### **Traffic Impacts:**

Construction will require partial road closures of CR-605 between various Municipal Roads during daytime hours. Expect Delays or Plan Alternate Routes.

## Map: CR-605 – Daily Road Closures and Detour Route

N:\04 Asset\01 Road\605\A\_A\2021 Elizabethtown Gas Main Extension Project\_Park to Canterbury\20210923\_PBL NTC\_CR605 Gas Main Installation Project Public Notice.doc