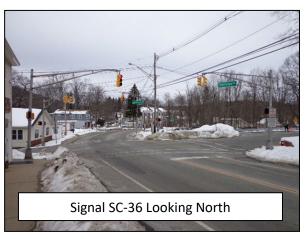

# Replacement of Signal SC-36

Intersection of CR-607, Crescent Road, and Lakeside Blvd. Hopatcong Borough

**Designer:** Boswell Engineering

**Contractor:** Awarded to FAI-GON Electric for \$449,042.30 at the 8/11/2021 Board of County Commissioners Meeting