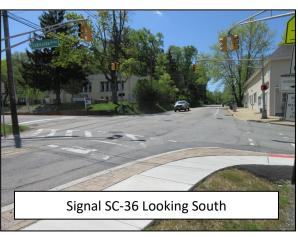

# Replacement of Signal SC-36

Intersection of CR-607, Crescent Road, and Lakeside Blvd. Hopatcong Borough

**Designer:** Boswell Engineering

**Contractor:** Awarded to FAI-GON Electric for \$449,042.30 at the 8/11/2021 Board of County Commissioners Meeting