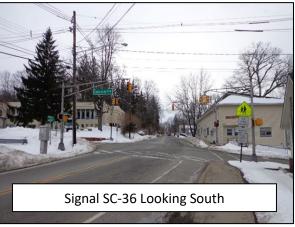

# Replacement of Signal SC-36

Intersection of CR-607, Crescent Road, and Lakeside Blvd. Hopatcong Borough

**Designer:** Boswell Engineering

**Contractor:** Awarded to FAI-GON Electric for \$449,042.30 at the 8/11/2021 Board of County Commissioners Meeting