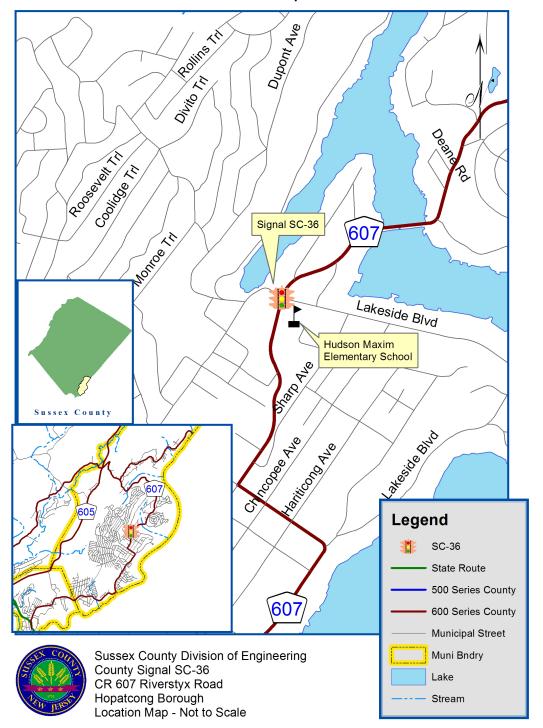

# Replacement of Signal SC-36 – Project Notice Distributed: October 27, 2021

**Location Map** 

# Replacement of Signal SC-36

Intersection of CR-607, Crescent Road, and Lakeside Blvd. Hopatcong Borough

**Designer:** Boswell Engineering

**Contractor:** Awarded to FAI-GON Electric for \$449,042.30 at the 8/11/2021 Board of County Commissioners Meeting