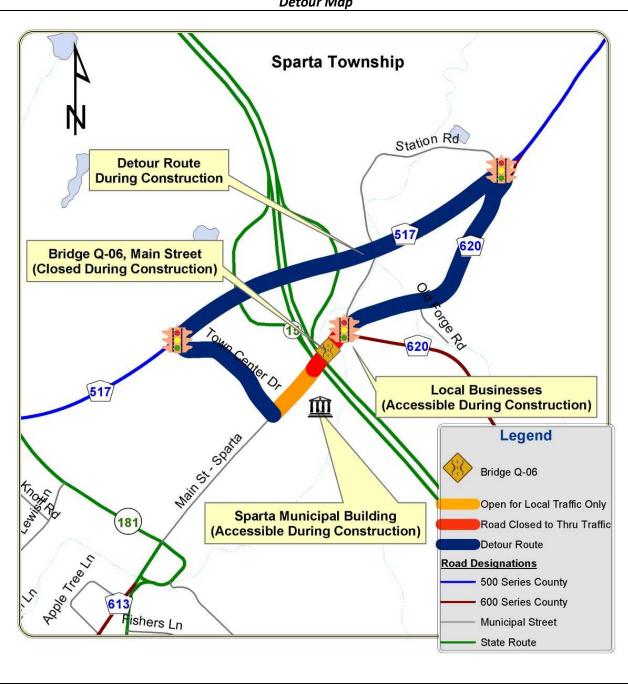

### **Traffic Impacts:**

Phase 1 Construction will require a full closure of Main Street at Bridge Q-06, with a signed detour. Pedestrian access will be maintained throughout construction.

Opstream view of Bridge Q-06