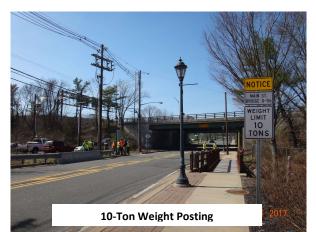

### **Traffic Impacts:**

Phase 1 Construction will require a full closure of Main Street at Bridge Q-06, with a signed detour. Pedestrian access will be maintained throughout construction.

Opstream view of Bridge Q-06