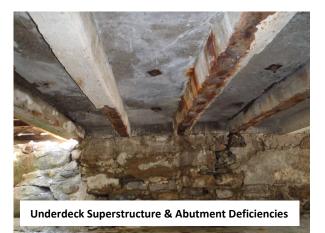

### Project:

Replacement of Bridge Q-06

Carrying Main Street over the Wallkill River, Sparta Township

Bridge Q-06 will be replaced with a widened structure that incorporates sidewalks along both sides of the bridge.