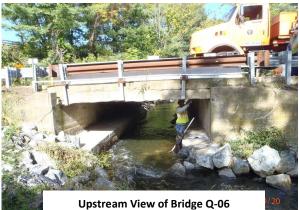

### **Traffic Impacts:**

Phase 1 Construction will require a full closure of Main Street at Bridge Q-06, with a signed detour. Pedestrian access will be maintained throughout construction.

Opstream view of Bridge Q-06