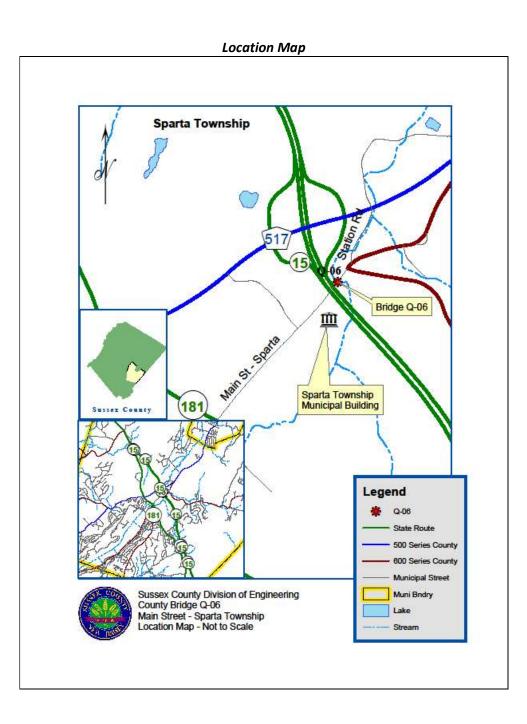

# Construction Update – Bridge Q-06 Replacement Distributed: March 15, 2023

**Detour Map**