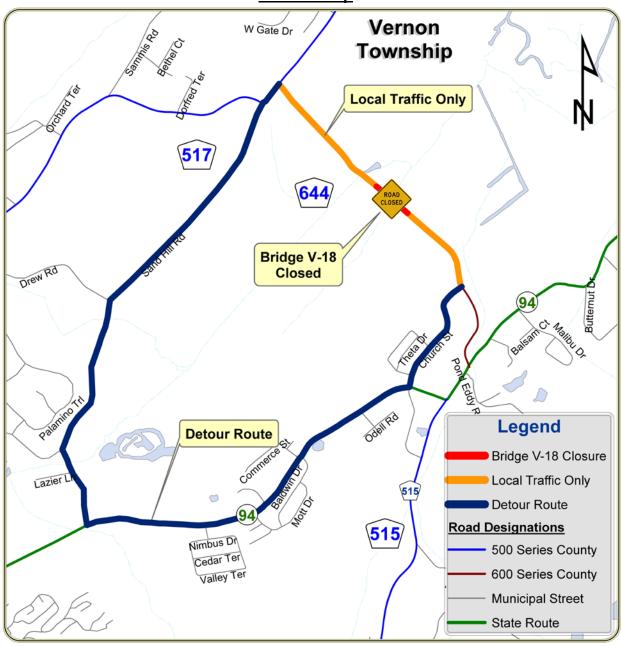

# **Road Closure & Traffic Impacts:**

 For the duration of work Bridge V-18 will be closed and Vernon Crossing Road will be detoured via Church Street, SR-94, Sand Hill Road, and CR-517 (See attached detour map).

# **Detour Map**