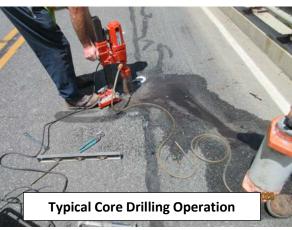

#### **Construction Activities:**

- Install traffic control devices, establish detour route, and close Bridge V-18 / Vernon Crossing Road.
- Partially remove asphalt and dig test pits.
- Collect concrete cores of existing deck and abutments.
- o Backfill test pits and restore roadway.
- o Remove traffic control devices and reopen bridge/road.