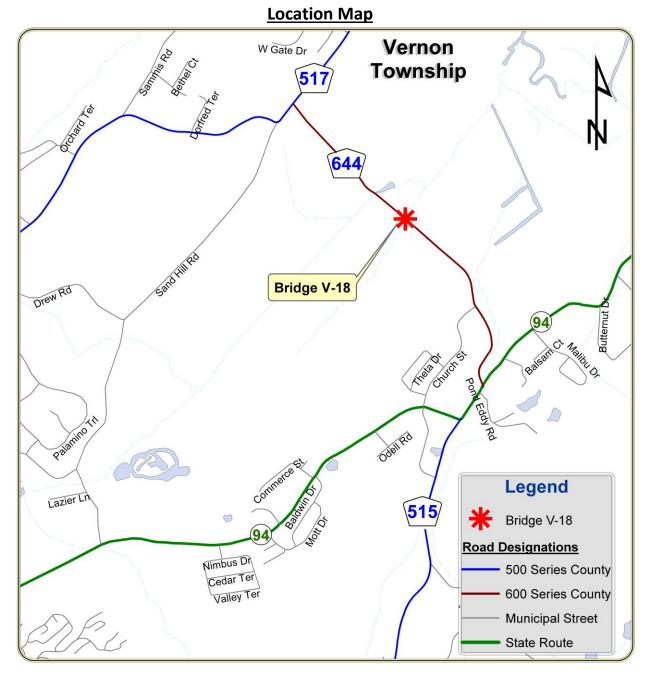

### **Project:**

Structural Investigation of Bridge V-18, Carrying CR-644, Vernon Crossing Road in Vernon

#### **Advisory:**

In advance of the resurfacing of County Route 644 (a.k.a. Vernon Crossing Road), which is scheduled for late Summer 2023, the Sussex County Division of Engineering conducted a structural evaluation of Bridge V-18 on the "Vernon Flats". The structural evaluation has been completed and this bridge will remain load posted to 10 Tons.