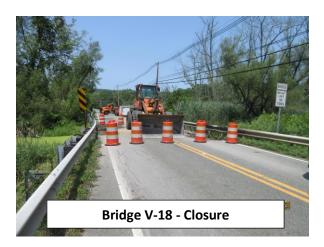

### **Project Schedule:**

| Bridge/Road Closed: | July 11, 2023 |
|---------------------|---------------|
| Bridge/Road Opened: | July 14, 2023 |

#### **Road Closure & Traffic Impacts:**

As of 9:30 AM on Friday, July 14, 2023, CR 644 (a.k.a. Vernon Crossing Road) has been fully reopened to traffic at Bridge V-18. All signs and temporary traffic control devices have been removed.

# **Construction Activities:**

- ✓ Install traffic control devices, establish detour route, and close Bridge V-18 / Vernon Crossing Road. - Complete
- ✓ Partially remove asphalt and dig test pits. *Complete*
- ✓ Observe/analyze existing deck and abutments. *Complete*
- ✓ Backfill test pits and restore roadway. *Complete*
- ✓ Remove traffic control devices and reopen bridge/road. Complete