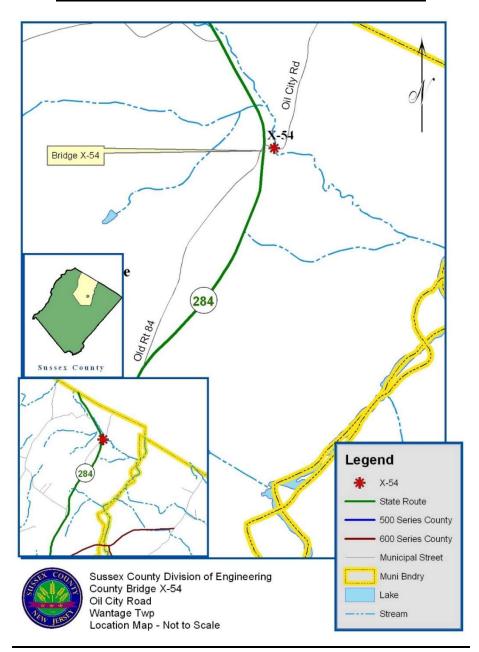

Road Closure & Detour: Replacement of Bridge X-54

Distributed: August 16, 2023

**Bridge X-54 Replacement: Project Location Map** 