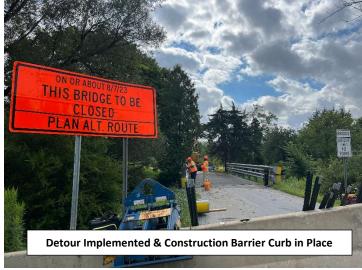

### **Construction Schedule:**

- ✓ Mobilization & Detour Implementation Completed
- Soil Erosion / Sediment Control / Stream Protection In Progress
- Demolish Existing Bridge Superstructure
- Drive Sheeting & Cofferdam
- Demolish Existing Bridge Substructure
- Drive Piles
- o Pour Stem Walls
- Erect Precast Culvert
- o Pour Wingwalls, Curb, Pylons, Bridge Rail, & Approaches
- o Guiderail & Paving
- o Site Cleanup, Punchlist, & Demobilization

#### **Traffic Impacts:**

Bridge X-54 will be CLOSED for the duration of construction. A posted detour route will be in effect during construction utilizing State Line Road and State Route 284 (see detour plan below).