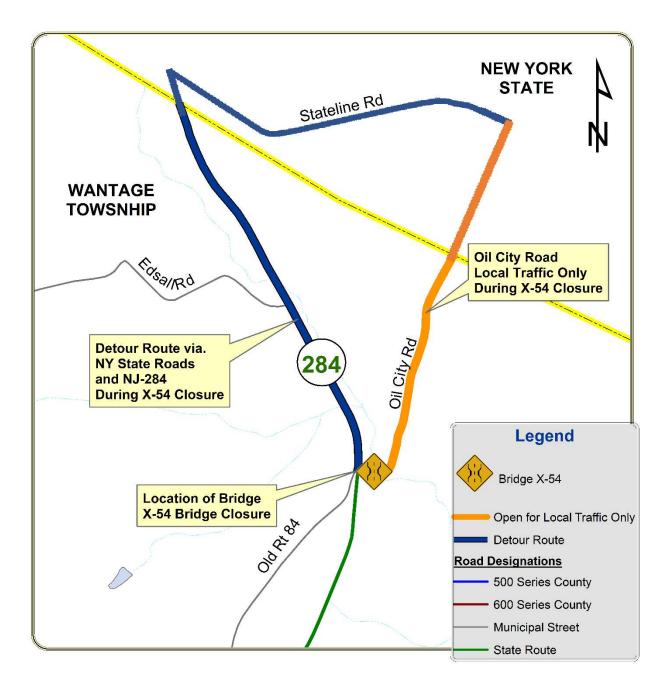

#### **Traffic Impacts:**

Bridge X-54 will be CLOSED for the duration of construction. A posted detour route will be in effect during construction utilizing State Line Road and State Route 284 (see detour plan below).

# **Bridge X-54 Replacement: Detour Route**