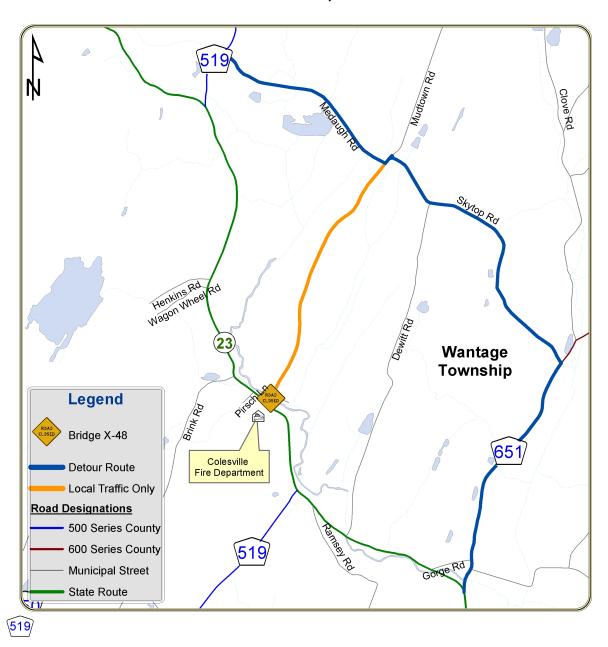

### **Detour Map**

### **Traffic Impacts:**

A road closure and signed detour will be in place for the duration of construction.

For more information about this project please feel free to contact Susan Delmar, P.E., at the Sussex County Division of Engineering at 973-579-0430 or <a href="mailto:dpw@sussex.nj.us">dpw@sussex.nj.us</a>