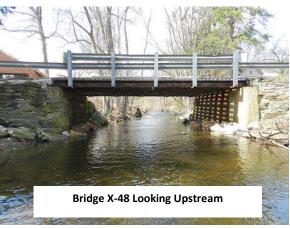

## Replacement of Bridge X-48

Bridge X-48 carries Mudtown Road over Clove Brook in the Township of Wantage.

The project will involve the construction of a full replacement structure incorporating current design standards and an improved deck width.