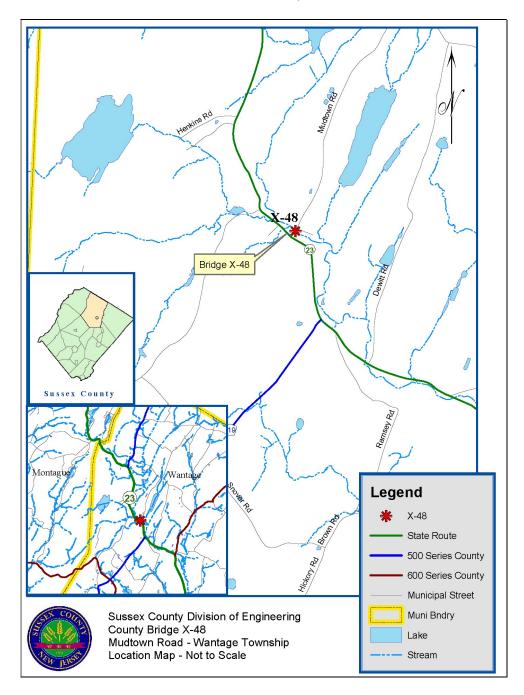

### **Location Map**

## Replacement of Bridge X-48

Bridge X-48 carries Mudtown Road over Clove Brook in the Township of Wantage.

The project will involve the construction of a full replacement structure incorporating current design standards and an improved deck width.