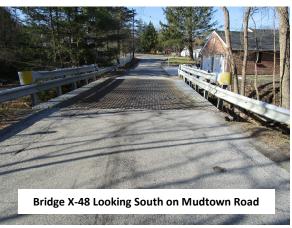

## Replacement of Bridge X-48

Bridge X-48 carries Mudtown Road over Clove Brook in the Township of Wantage.

The project will involve the construction of a full replacement structure incorporating current design standards and an improved deck width.

#### **Construction Activities:**

- o Implement Road Closure/Detour
- Install Soil Erosion & Sediment Control Measures
- Demolish Existing Structure
- Install Sheeting/Cofferdams
- Construct Bridge Footings/Pedestals
- o Install Rigid Frame
- Construct Retaining/Wingwalls
- o Bridge Drainage & Backfill
- o Pavement/Guiderail
- Landscaping & Incidental Items of Work
- Reopen Roadway

### **Traffic Impacts:**

A road closure and signed detour will be in place for the duration of construction.

For more information about this project please feel free to contact Susan Delmar, P.E., at the Sussex County Division of Engineering at 973-579-0430 or <a href="mailto:dpw@sussex.nj.us">dpw@sussex.nj.us</a>